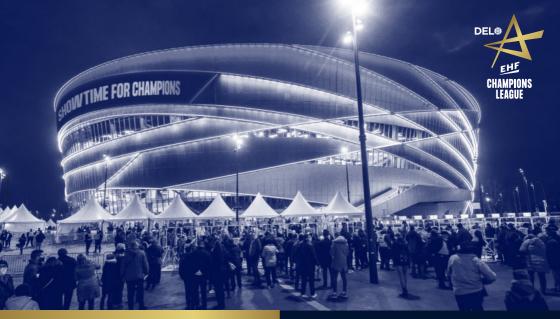

## THE DELO EHF FINAL4 2022 Will Take Place in A Brand New Arena

The fight for the coveted trophy of the DELO EHF Champions League is going to take place on 4/5 June 2022 in the Budapest Handball Arena in Budapest.

The 2022 edition of the DELO EHF FINAL4 will, for the first time ever, take place in the **Budapest Handball Arena** in Budapest, Hungary. The brand-new multifunctional sports arena is Europe's largest handball arena with an amazing capacity of approximately 20.000 spectators. Not only has the newly built arena a unique dynamic façade, but fans will also experience a state-of-the-art indoor facility with a natural elegance.

The Budapest Handball Arena will serve as spectacular setting for the DELO EHF FINAL4 event in June and will elevate the competition to new heights. Never before have the four best teams of the season competed in front of so many spectators. All four participants and fans can look forward to a unique atmosphere, thrilling match action and unforgettable experiences.